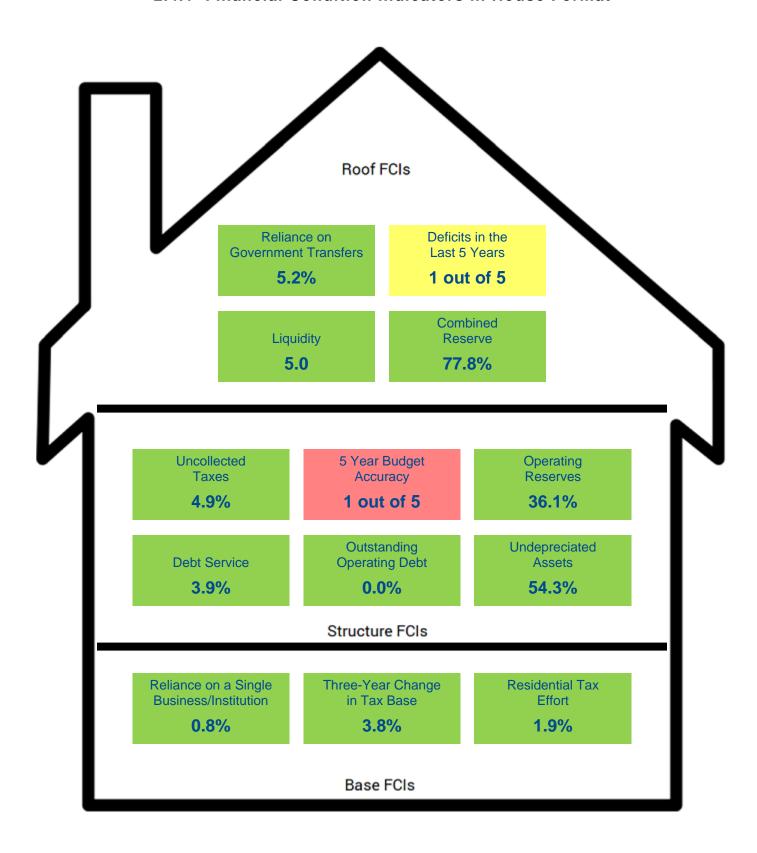

## 2.4.1 Financial Condition Indicators in House Format

## 2.4.2 Two-Year Comparison of Financial Condition Indicators

| 2020          | 2019                                                                                                                                                                              | +/-                                                                                                                                                                                                                                                                                                                                         |                                                                                                                                                                                                                                                                                                                                                                                                                                                       |
|---------------|-----------------------------------------------------------------------------------------------------------------------------------------------------------------------------------|---------------------------------------------------------------------------------------------------------------------------------------------------------------------------------------------------------------------------------------------------------------------------------------------------------------------------------------------|-------------------------------------------------------------------------------------------------------------------------------------------------------------------------------------------------------------------------------------------------------------------------------------------------------------------------------------------------------------------------------------------------------------------------------------------------------|
| 3.8%          | 5.5%                                                                                                                                                                              | -1.8%                                                                                                                                                                                                                                                                                                                                       |                                                                                                                                                                                                                                                                                                                                                                                                                                                       |
| 0.8%          | 0.8%                                                                                                                                                                              | 0.0%                                                                                                                                                                                                                                                                                                                                        |                                                                                                                                                                                                                                                                                                                                                                                                                                                       |
| 1.9%          | 1.9%                                                                                                                                                                              | 0.0%                                                                                                                                                                                                                                                                                                                                        |                                                                                                                                                                                                                                                                                                                                                                                                                                                       |
|               |                                                                                                                                                                                   |                                                                                                                                                                                                                                                                                                                                             |                                                                                                                                                                                                                                                                                                                                                                                                                                                       |
| <b>4</b> .9%  | 5.9%                                                                                                                                                                              | -1.0%                                                                                                                                                                                                                                                                                                                                       |                                                                                                                                                                                                                                                                                                                                                                                                                                                       |
| <b>1</b> /5   | 2/5                                                                                                                                                                               | -1                                                                                                                                                                                                                                                                                                                                          |                                                                                                                                                                                                                                                                                                                                                                                                                                                       |
| <b>3</b> 6.1% | 20.3%                                                                                                                                                                             | 15.8%                                                                                                                                                                                                                                                                                                                                       |                                                                                                                                                                                                                                                                                                                                                                                                                                                       |
| 3.9%          | 4.1%                                                                                                                                                                              | -0.2%                                                                                                                                                                                                                                                                                                                                       |                                                                                                                                                                                                                                                                                                                                                                                                                                                       |
| 0.0%          | 0.0%                                                                                                                                                                              | 0.0%                                                                                                                                                                                                                                                                                                                                        |                                                                                                                                                                                                                                                                                                                                                                                                                                                       |
| <b>5</b> 4.3% | <b>5</b> 5.6%                                                                                                                                                                     | -1.4%                                                                                                                                                                                                                                                                                                                                       |                                                                                                                                                                                                                                                                                                                                                                                                                                                       |
|               |                                                                                                                                                                                   |                                                                                                                                                                                                                                                                                                                                             |                                                                                                                                                                                                                                                                                                                                                                                                                                                       |
| 1/5           | 1/5                                                                                                                                                                               | 0                                                                                                                                                                                                                                                                                                                                           |                                                                                                                                                                                                                                                                                                                                                                                                                                                       |
| 5.0           | <b>1</b> .6                                                                                                                                                                       | 3.3                                                                                                                                                                                                                                                                                                                                         | ••••••                                                                                                                                                                                                                                                                                                                                                                                                                                                |
| 5.2%          | 5.1%                                                                                                                                                                              | 0.2%                                                                                                                                                                                                                                                                                                                                        |                                                                                                                                                                                                                                                                                                                                                                                                                                                       |
| 77.8%         | 64.9%                                                                                                                                                                             | 12.9%                                                                                                                                                                                                                                                                                                                                       |                                                                                                                                                                                                                                                                                                                                                                                                                                                       |
|               | <ul> <li>3.8%</li> <li>0.8%</li> <li>1.9%</li> <li>4.9%</li> <li>1/5</li> <li>36.1%</li> <li>3.9%</li> <li>0.0%</li> <li>54.3%</li> <li>1/5</li> <li>5.0</li> <li>5.2%</li> </ul> | <ul> <li>3.8%</li> <li>5.5%</li> <li>0.8%</li> <li>0.8%</li> <li>1.9%</li> <li>1.9%</li> <li>1.9%</li> <li>4.9%</li> <li>5.9%</li> <li>1/5</li> <li>2/5</li> <li>36.1%</li> <li>20.3%</li> <li>3.9%</li> <li>4.1%</li> <li>0.0%</li> <li>54.3%</li> <li>55.6%</li> <li>1/5</li> <li>5.0</li> <li>1.6</li> <li>5.2%</li> <li>5.1%</li> </ul> | ■ 3.8%       ■ 5.5%       -1.8%         ■ 0.8%       0.0%         ■ 1.9%       1.9%       0.0%         ■ 4.9%       ■ 5.9%       -1.0%         ■ 1/5       ■ 2/5       -1         ■ 36.1%       ■ 20.3%       15.8%         ■ 3.9%       ■ 4.1%       -0.2%         ■ 0.0%       0.0%       0.0%         ■ 54.3%       ■ 55.6%       -1.4%         ■ 1/5       1/5       0         ■ 5.0       ■ 1.6       3.3         ■ 5.2%       ■ 5.1%       0.2% |